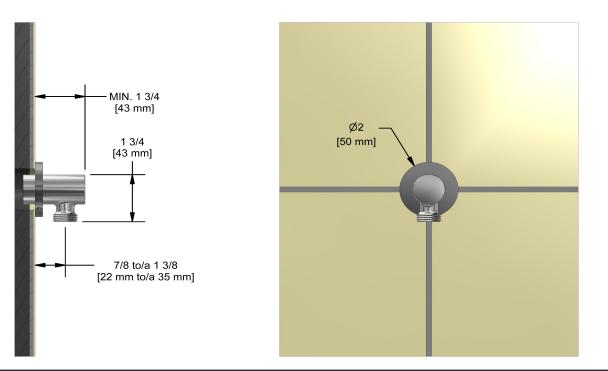

# Elbow supply **710**

### Descriptions

- <sup>1</sup>/<sub>2</sub>" inlet female NPT
- Adjustable depth
- <sup>1</sup>/<sub>2</sub>" outlet male