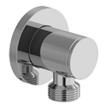

# Elbow supply **710**

### Descriptions

- <sup>1</sup>/<sub>2</sub>" inlet female NPT
- Adjustable depth
- <sup>1</sup>/<sub>2</sub>" outlet male